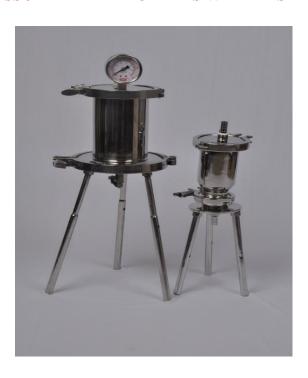

#### PRESSURE FILTER HOLDERS WITH RESERVOIR

Stainless steel pressure filter holders with reservoirs may be used for pilot scale productions where filtration of about 1-150 litres of liquid may be required at a time.

Generally, for smaller batches of about 1-10 litres, a 47mm or a 90 mm dia plate is used, for 10-20 litres, a 142mm dia plate is used & for little larger batches, a 293 mm dia plate may be used.

### **FEATURES AND BENEFITS:**

- Very good filtration system for pilot scale production or R&D work.
- Separate ports for adding sample and pressurizing reservoir.
- Membrane sealed by triclover clamp.
- Easy change of membrane filter
- Holder design minimizes resistance and maximises flow rate.
- Available with accessory back pressure support screen for intermittent fill operations.

## **PRODUCT SPECIFICATIONS:**

| S.No | Model     | Type Stainless | Filtration | Capacity     | Connections     |
|------|-----------|----------------|------------|--------------|-----------------|
|      |           | steel          | area cm2   | of reservoir |                 |
| 1    | SSPFH 47  | SS 304/316     | 13.5 cm2   | 200 ml       | 1/4" BSP        |
| 2    | SSPFH 90  | SS 304/316     | 55 cm2     | 750 ml       | Inlet 1/4" BSP  |
|      |           |                |            |              | Outlet 1/4" BSP |
| 3    | SSPFH 142 | SS 304/316     | 145 cm2    | 1.5 litres   | Inlet 1/4" BSP  |
|      |           |                |            |              | Outlet 1/4" BSP |
| 4    | SSPFH 293 | SS 304/316     | 650 cm2    | 4-5 litres   | Inlet ¼" BSP    |
|      |           |                |            |              | Outlet 1/4" BSP |